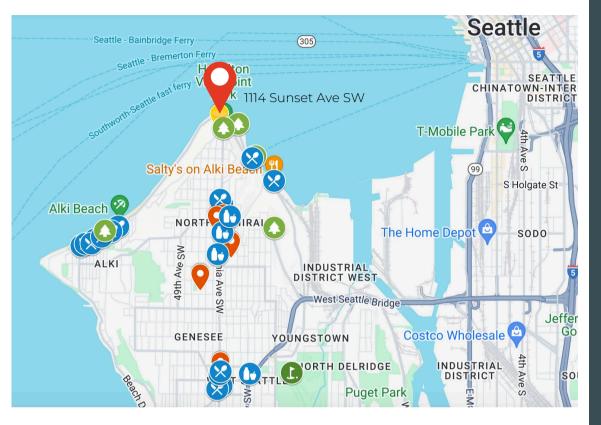

## West Seattle

Local Amenities & Attractions

West Seattle is a vibrant neighborhood that combines urban amenities with natural beauty. Located on a peninsula just across Elliott Bay from downtown Seattle, it offers stunning views of the city skyline, the Olympic Mountains, and the Puget Sound. Its proximity to downtown, via bridge or water taxi, makes it convenient while maintaining a laid-back community feel.

West Seattle's retail scene is centered around the Alaska Junction and North Admiral, known for its boutique shops, trendy cafes, and gourmet restaurants. Popular eateries include Marination Ma Kai, famous for its Hawaiian-Korean fusion, as well as other local favorites like Bakery Nouveau and Elliott Bay Brewing Company. The year-round farmer's market provides fresh, locally sourced produce and products, contributing to the area's lively atmosphere.

Alki Beach Park is a highlight, offering a quintessential Pacific Northwest beach experience. The sandy beach stretches for miles along the Puget Sound, perfect for sunbathing, kayaking, and playing volleyball. Scenic walking and biking trails provide breathtaking views of the water and downtown Seattle.

## West Seattle

Local Amenities & Attractions

| Recreation & Transportation: | <u>Eateries:</u>        |               |
|------------------------------|-------------------------|---------------|
| Alki Beach Park              | Marination Ma Kai       | El Chupacabra |
| West Seattle Water Taxi Pier | Salty's on Alki Beach   | Cactus        |
| Hamilton Viewpoint Park      | Harry's Beach House     |               |
| West Seattle Gold Course     | II Nido                 |               |
| City View Park               | Driftwood               |               |
| Seacrest Park                | Sunfish                 |               |
| Admiral Viewpoint            | Pegasus Pizza and Pasta |               |
| <u>Grocery:</u>              | Duke's Seafood          |               |
| West Seattle Farmers Market  | Bakery Nouveau          |               |
| Metropolitan Market          | Elliott Bay Brewing     |               |
| PCC Community Markets        | Ma'ono                  |               |
| Trader Jo's                  | Mioposto Pizzeria       |               |
| Safeway                      | FIT BAR Superfood Cafe  |               |
|                              |                         |               |